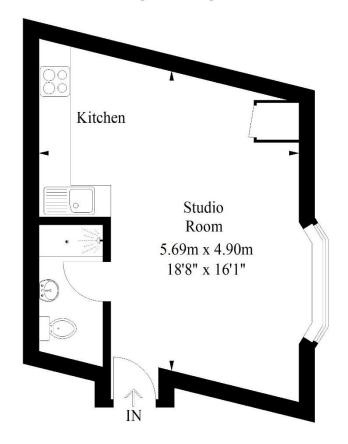

## Selsdon Road, South Croydon

Approximate Gross Internal Area 29 sq m / 312 sq ft

## **Second Floor**

Illustration for identification purposes only, measurements are approximate, not to scale. FloorplansUsketch.com © 2019 (ID 573184)

INF0@F0lklands.com - 020 8686 0002

362 Brighton Road - South Croydon - Cr2 6al

Offered to the market as unfurnished, this bright & airy apartment benefits from a stylish fitted kitchen, has gas central heating, and an elevated view of the parade of shops on Selsdon Road.

The accommodation simply comprises large studio room, a fully fitted kitchen and a three-piece shower room with large cubicle.