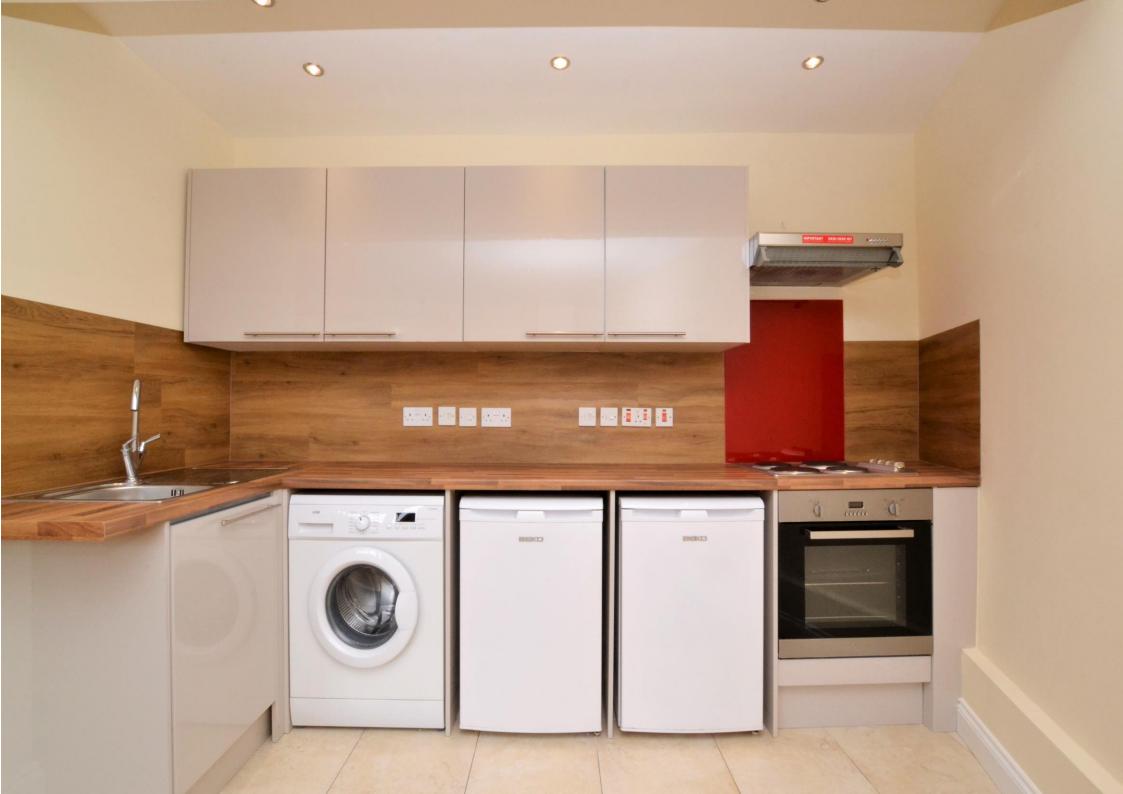

- ✤ AVAILABLE IMMEDIATELY
- ✤ UNFURNISHED
- ✤ SPACIOUS STUDIO FLAT
- ✤ Modern Finish Throughout
- ✤ GAS CENTRAL HEATING
- STYLISH KITCHEN & SHOWER ROOM
- **\*** TOP FLOOR
- ✤ 0.2 MILES FROM SOUTH CROYDON TRAIN STATION
- ✤ CLOSE TO LOCAL AMENITIES
- ✤ EPC EER B

Offered to the market as unfurnished, this bright & airy apartment benefits from a stylish fitted kitchen, has gas central heating, and an elevated view of the parade of shops on Selsdon Road.

The accommodation simply comprises large studio room, a fully fitted kitchen and a three-piece shower room with large cubicle.